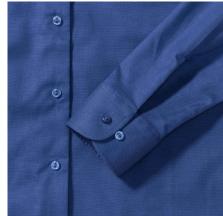

# Colors

RUSSELL Women's Long Sleeve Shirt EASY CARE OXFORD.Ideal choice for corporate wear because everyone looks good.Classical collar with or without buttons, two buttons on cuff.70% Cotton / 30% Oxford polyester, 130/135 g / m2.Wash at 40 degrees.EASY CARE - dries fast, easy to iron Aztc Blu S