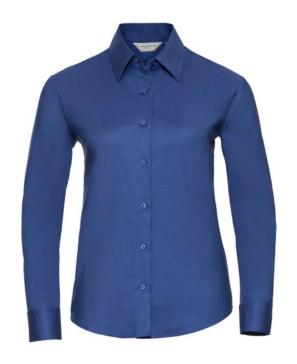

## RUSSELL EASY CARE OXFORD WOMEN'S LONG SLEEVE SHIRT

# Colors

RUSSELL Women's Long Sleeve Shirt EASY CARE OXFORD.Ideal choice for corporate wear because everyone looks good.Classical collar with or without buttons, two buttons on cuff.70% Cotton / 30% Oxford polyester, 130/135 g / m2.Wash at 40 degrees.EASY CARE - dries fast, easy to iron Aztc Blu S